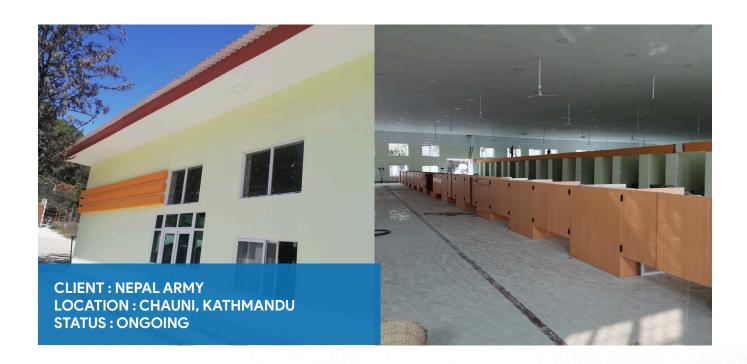

# ONGOING PROJECTS

- Fabrication and erection of Khahare Khola grider bridge 40m
- Fabrication and erection of Koshi canal truss bridge 70m
- Survey, Design and construction of world's second highest bungee, Swing and Skywalk over Kaligandaki River
- Construction of GOPD Hospital Building
- Construction of Melamchi bridge
- Construction of Chitwan Building for Nepal Army
- Construction of Butwal Building for Nepal Army
- © Coonstruction of Building at Sindhuli for Nepal Army

# CONSTRUCTION OF EKALMAHILA SWAROJGAR KENDRA AND TRANSIT CAMP NIRMAN AT CHITWAN AND BUTWAL