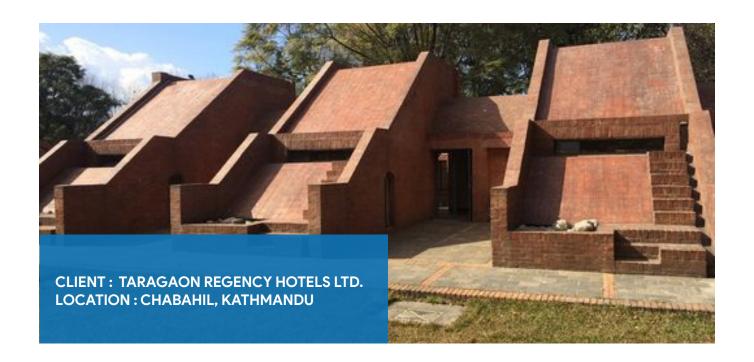

truss bridge 70m
- Survey, Design and construction of world's second highest bungee, Swing and Skywalk over Kaligandaki River
- Construction of GOPD Hospital Building
- Construction of Melamchi bridge
- Construction of Chitwan Building for Nepal Army
- Construction of Butwal Building for Nepal Army
- © Coonstruction of Building at Sindhuli for Nepal Army



### CONSTRUCTION OF GOPD COMPLEX IN BIRENDRA HOSPITAL



# CONSTRUCTION OF EMULSION PLANT AT SUNACHARI (20,000 SQFT)



# CONSTRUCTION OF EKALMAHILA SWAROJGAR KENDRA AND TRANSIT CAMP NIRMAN AT CHITWAN AND BUTWAL



# RASUWAGADHI HEP PREFAB CAMP FACILITIES AND STORE (14,000 SQFT)



## CONSTRUCTION OF TWO PREFAB BUILDINGS FOR MALPI SCHOOL



### **CONSTRUCTION OF COLD STORE**





#### TRUCTURAL RETROFITTING OF MUSEUM BLOCK HYATT HOTEL



#### **RETRO-FITTING FOR PRIVATE RESIDENCE**



### **INDUSTRY**

## DESIGN AND CONSTRUCTION OF VARIOUS CIVIL AND STEEL STRUCTURES



# FABRICATION AND ERECTION OF STEEL STRUCTURE FOR CONTROL TOWER OF JANAKPUR AIRPORT.



## **INDUSTRY**

# FABRICATION AND ERECTION OF 30M INDUSTRIAL CHIMNEY



#### **FACTORY EXTENSION WORK**



### **BRIDGES**

# CONSTRUCTION OF WORLD SECOND HEIGHEST BUNGEE JUMP



# FABRICATION AND ERECTION OF 35M SINGLE LANE STEEL GIRDER BRIDGE (LIKHU RIVER)



## **BRIDGES**

#### **DESIGN AND CONSTRUCTION OF SUNKOSHI BRIDGE**



# FABRICATION, ERECTION OF GALVANISED PLATE GIRDER BRIDGE, SOLU KHAHARE KHOLA BRIDGE



### **BRIDGES**

# FABRICATION AND ERECTION OF 35M DOUBLE LANE STEEL STRUCTURE ARCH BRIDGE



#### **CONSTRUCTION OF MELAMCHI BRIDGE**



### **HYDROMECHA