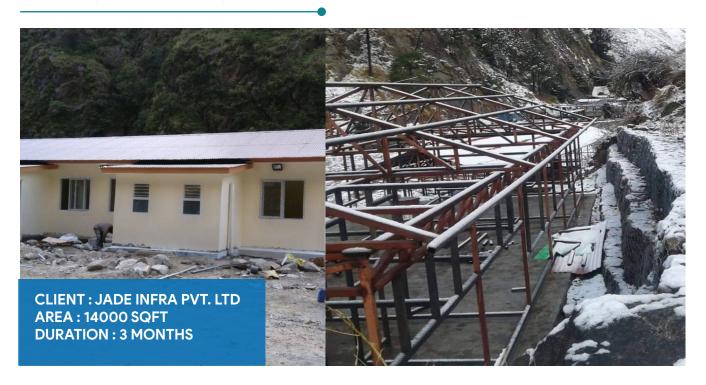

nd gardening of Sunachari Barrack

# ONGOING PROJECTS

- Fabrication and erection of Khahare Khola grider bridge 40m
- Fabrication and erection of Koshi canal truss bridge 70m
- Survey, Design and construction of world's second highest bungee, Swing and Skywalk over Kaligandaki River
- Construction of GOPD Hospital Building
- Construction of Melamchi bridge
- Construction of Chitwan Building for Nepal Army
- Construction of Butwal Building for Nepal Army
- © Coonstruction of Building at Sindhuli for Nepal Army



### CONSTRUCTION OF GOPD COMPLEX IN BIRENDRA HOSPITAL



# CONSTRUCTION OF EMULSION PLANT AT SUNACHARI (20,000 SQFT)



# CONSTRUCTION OF EKALMAHILA SWAROJGAR KENDRA AND TRANSIT CAMP NIRMAN AT CHITWAN AND BUTWAL



# RASUWAGADHI HEP PREFAB CAMP FACILITIES AND STORE (14,000 SQFT)



## CONSTRUCTION OF TWO PREFAB BUILDINGS FOR MALPI SCHOOL



### **CONSTRUCTION OF COLD STORE**





#### TRUCTURAL RETROFITTING OF MUSEUM BLOCK HYATT HOTEL



#### **RETRO-FITTING FOR PRIVATE RESIDENCE**



### **INDUSTRY**

## DESIGN AND CONSTRUCTION OF VARIOUS CIVIL AND STEEL STRUCTURES



# FABRICATION AND ERECTION OF STEEL STRUCTURE FOR CONTROL TOWER OF JANAKPUR AIRPORT.



## **INDUSTRY**

# FABRICATION AND ERECTION OF 30M INDUSTRIAL CHIMNEY



#### **FACTORY EXTENSION WORK**



### **BRIDGES**

# CONSTRUCTION OF WORLD SECOND HEIGHEST BUNGEE JUMP



# FABRICATION AND ERECTION OF 35M SINGLE LANE STEEL GIRDER BRIDGE (LIKHU RIVER)



## **BRIDGES**

#### **DESIGN AND CONSTRUCTION OF SUNKOSHI BRIDGE**



# FABRICATION, ERECTION OF GALVANISED PLATE GIRDER BRIDGE, SOLU KHAHARE KHOLA BRIDG