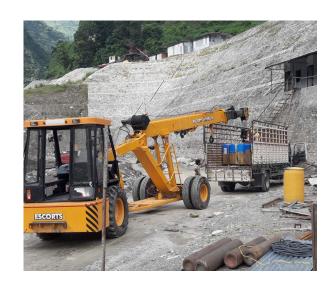

# LIST OF EQUIPMENT AND TOOL

Paramount mostly contracts on mechanical and civil structure and works. Paramount owns some equipments and tools for the same. Some of them are as follows:

#### B. Civil equipments and tools

- Excavator (210 Volvo) 3 Nos
- Hydra 2
- Tractor 1
- Vibrator 12 Nos. (1- Petrol/ 2- electric)
- Mixer 5 Nos.
- Concrete moulds 3 Nos.
- Props 1200 Nos
- Metal and wooden formworks
- Trowels, shovels, water pumps, portable water tanks
- Total station 2
- Level machine 5
- Thedolite 1