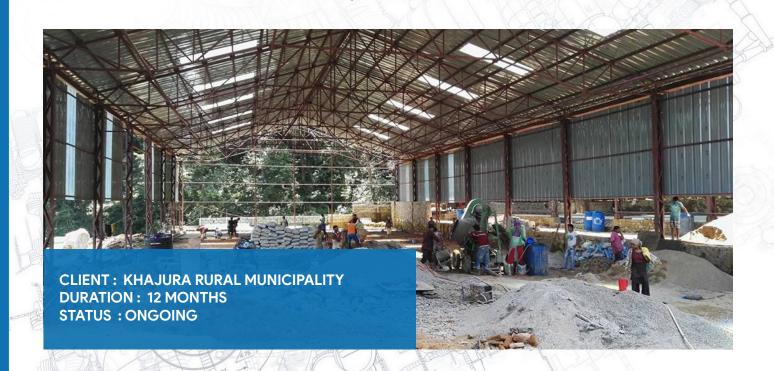

# ONGOING PROJECTS

- Fabrication and erection of Khahare Khola grider bridge 40m
- Fabrication and erection of Koshi canal truss bridge 70m
- Survey, Design and construction of world's second highest bungee, Swing and Skywalk over Kaligandaki River
- Construction of GOPD Hospital Building
- Construction of Melamchi bridge
- Construction of Chitwan Building for Nepal Army
- Construction of Butwal Building for Nepal Army
- © Coonstruction of Building at Sindhuli for Nepal Army

# CONSTRUCTION OF EKALMAHILA SWAROJGAR KENDRA AND TRANSIT CAMP NIRMAN AT CHITWAN AND BUTWAL