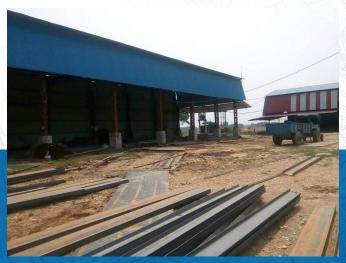

## **OUR FACTORY**

Location: Bara Simara Sub Metropolitan City, Dumbarwana, Pota, Bara

Land Size: 2500 sqm

Number of shade : 2 (40×15m | 20×10m)

- Installation of 12 KV, 2 \*10 MVAR Capacitor Banks at Patan Substation
- Civil and Electrical works for capacitor bank project at 5 substations of Kathmandu Valley.
- Installation of 12 KV, 2\*10 MVAR Capacitor Bank at Swichataar Substation.
- Design and estimation of 33kV Transmission Line and Substation of Sano MiltiKhola Hydropower 3 MW in Ramechhap
- © Consulting, Construction, Installation, testing and Commissioning of 11 kV Transmission line and Substation of Dhungejiri Hydropower (600 kW) in Jiri, Dolakha
- ERT Survey and details report of Ramechhap-Garjyang-Khimti 132 kV Double Circuit transmission line project
- © Consulting, Installation, erection and testing Commissioning works of 132 kV Lower modi substation (Under the project of Kaligandaki Corridor)
- Check and review of stringing chart and final earth wire chart of 220 kV Transmission line under the project of NEA Hetauda-Bharatpur-Bardaghat 220 kV transmission line project
- ERT Survey and details report of Mulpani and Phutung 132 kV Substation
  - ERT Survey and details report of Barabise 220 kV Substation
- ERT Survey and details report of Hetauda and Inaruwa 400 kV Substation
  - ERT Survey and details report of Nawalpur 132/33/11 kV Substation
- Pre-feasibility survey report of 132 kV Underground cable works of Bhaktapur-New airport, Mulpani-new airport and teku-Thapathali under the project of NEA Kathmandu
- Valley Transmission Capacity Reinforcement Project
- Survey and Design of 11/0.4 kV Distribution line in Rukum Under the project of NEA