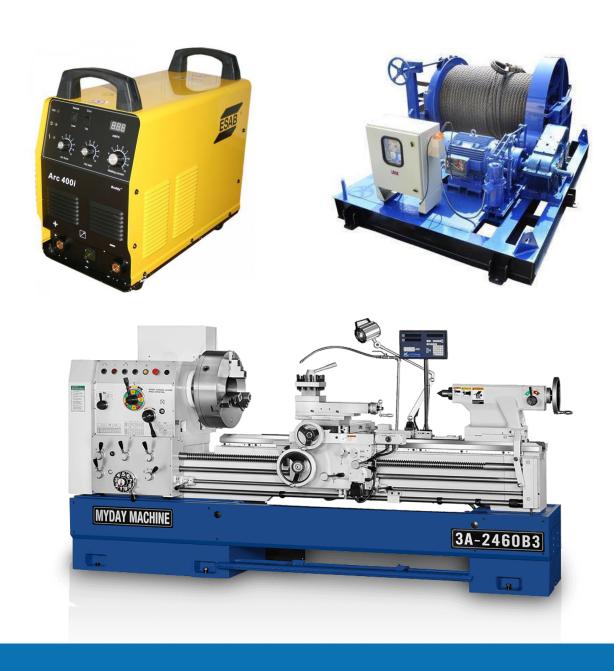

# LIST OF EQUIPMENT AND TOOL

Paramount mostly contracts on mechanical and civil structure and works. Paramount owns some equipments and tools for the same. Some of them are as follows:

## A. Mechanical equipment and tools: Paramount has fabrication workshop at Dumarwana, Bara. The area covered is about 1 Bigha. The equipment includes:

- Lathe machine ~ 3 No.
- Standing drill ~ 5 No.
- Welding machines 30 Nos.(Includes Arc, TIG and MIG)
- Disc cutting 15 Nos.
- Concrete drill 5 Nos.
- Normal drill 7 Nos.
- Diesel Generator 65 KVA, 40KVA, 7KVA, 5KVA, 3KVA.
- Sand Blasting Machine Inos.
- Plasma Cutter 1nos.
- Diesel generator 5 kva 1 nos.
- ESAB Pug Cutter 5 Nos.
- Winch Machine 600M/5T
- Hydraulic Punching Machine 1 Nos.
- Hydraulic Swaging Machine 1
- Mesh Wire manufacturing Machine 1
- Roller Machine of 12 MM capacity -1
- Milling Machine -1
- Hydraulic Cutting Machine -1
- Chain Pulley 13
- Hydraulic Jack 7