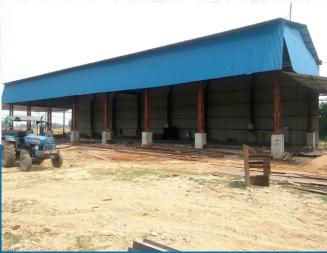

## **OUR FACTORY**

Location: Bara Simara Sub Metropolitan City, Dumbarwana, Pota, Bara

Land Size: 2500 sqm

Number of shade : 2 (40×15m | 20×10m)

- Installation of 12 KV, 2 \*10 MVAR Capacitor Banks at Patan Substation
- Civil and Electrical works for capacitor bank project at 5 substations of Kathmandu Valley.
- Installation of 12 KV, 2\*10 MVAR Capacitor Bank at Swichataar Substation.
- Design and estimation of 33kV Transmission Line and Substation of Sano MiltiKhola Hydropower 3 MW in Ramechhap
- © Consulting, Construction, Installation, testing and Commissioning of 11 kV Transmission line and Substation of Dhungejiri Hydropower (600 kW) in Jiri, Dolakha
- ERT Survey and details report of Ramechhap-Garjyang-Khimti 132 kV Double Circuit transmission line project
- © Consulting, Installation, erection and testing Commissioning works of 132 kV Lower modi substation (Under the project of Kaligandaki Corridor)
- Check and review of stringing chart and final earth wire chart of 220 kV Transmission line under the project of NEA Hetauda-Bharatpur-Bardaghat 220 kV transmission line project
- ERT Survey and details report of Mulpani and Phutung 132 kV Substation
  - ERT Survey and details report of Barabise 220 kV Substation
- ERT Survey and details report of Hetauda and Inaruwa 400 kV Substation
  - ERT Survey and details report of Nawalpur 132/33/11 kV Substation
- Pre-feasibility survey report of 132 kV Underground cable works of Bhaktapur-New airport, Mulpani-new airport and teku-Thapathali under the project of NEA Kathmandu
- Valley Transmission Capacity Reinforcement Project
- Survey and Design of 11/0.4 kV Distribution line in Rukum Under the project of NEA