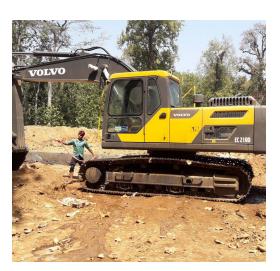

# LIST OF EQUIPMENT AND TOOL

Paramount mostly contracts on mechanical and civil structure and works. Paramount owns some equipments and tools for the same. Some of them are as follows:

#### B. Civil equipments and tools

- Excavator (210 Volvo) 3 Nos
- Hydra 2
- Tractor 1
- Vibrator 12 Nos. (1- Petrol/ 2- electric)
- Mixer 5 Nos.
- Concrete moulds 3 Nos.
- Props 1200 Nos
- Metal and wooden formworks
- Trowels, shovels, water pumps, portable water tanks
- Total station 2
- Level machine 5
- Thedolite 1