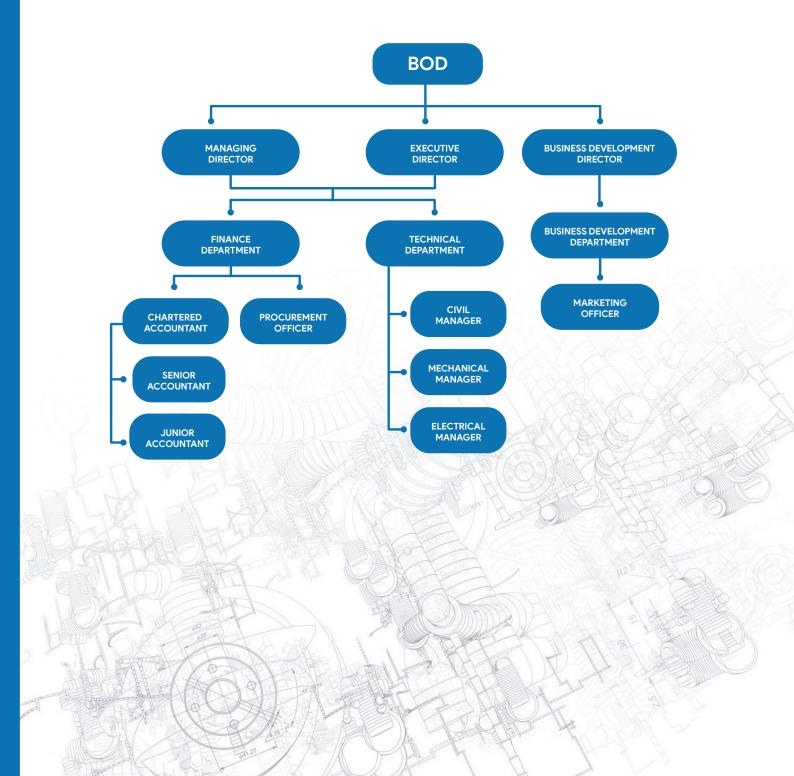

llation of Metal works like Penstock Pipe, Gates, Trashrack, Trusses, Steel Bridges.

#### THE WORK AREAS





#### **BRIDGES AND ROAD**

Design and Construction of RCC, Prestress, Steel Bridges and Roads



#### **BUILDINGS AND PREFAB**

Design and Construction of Commercial, Government, Public and Residential Building Structures like Hospital, Cold Store, Mall, Offices including Retrofitting works



#### **INDUSTRY**

Design, Fabrication, Supply, Construction, Erection of Industrial Structures like Large Shades, Warehouse, Silo, Chimney





#### STEEL STRUCTURE

Design, Fabrication and Construction of Truss, Bridge, Column, Beam etc



### TELECOM AND TRANSMISSION

Design, Fabrication, Installation, of Telecom and Transmission line Structures.

# ORGANIZATION STRUCTURE OF THE COMPANY



# LIST OF EQUIPMENT AND TOOL

Paramount mostly contracts on mechanical and civil structure and works. Paramount owns some equipments and tools for the same. Some of them are as follows:

#### B. Civil equipments and tools

- Excavator (210 Volvo) 3 Nos
- Hydra 2
- Tractor 1
- Vibrator 12 Nos. (1- Petrol/ 2- electric)
- Mixer 5 Nos.
- Concrete moulds 3 Nos.
- Props 1200 Nos
- Metal and wooden formworks
- Trowels, shovels, water pumps, portable water tanks
- Total station 2
- Level machine 5
- Thedolite 1



## A. Mechanical equipment and tools: Paramount has fabrication workshop at Dumarwana, Bara. The area covered is about 1 Bigha. The equipment includes:

- Lathe machine ~ 3 No.
- Standing drill ~ 5 No.
- Welding machines 30 Nos.(Includes Arc, TIG and MIG)
- Disc cutting 15 Nos.
- Concr