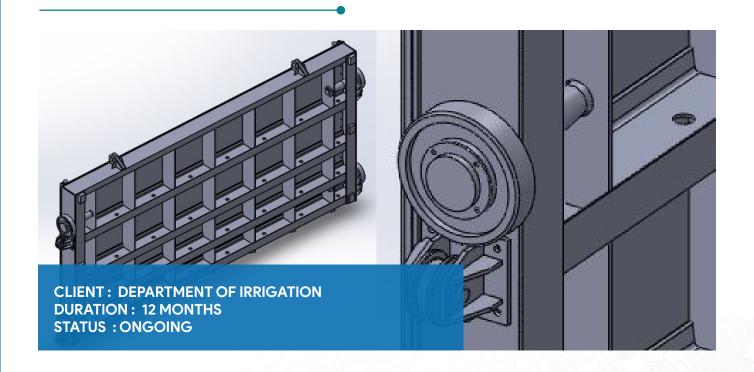

# FABRICATION AND INSTALLATION OF HYDROMECHANICAL GATES FOR RANIJAMARA IRRIGATION PROJECT