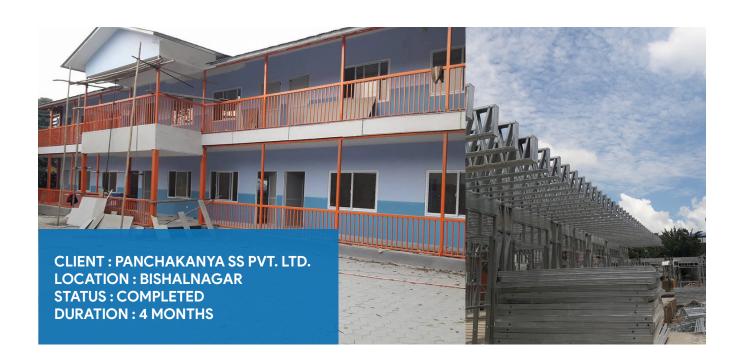

- Fabrication and supply of 2 Nos 24 Mtr. Ncell GBT to All Tech Pvt Ltd
- Design and construction of Panchakanya S.S. Factory 20mtr x 60mtr (all civil works and M.S. Structure (66 Tons) at Thankot.
- Design and construction of community hall at Ramkot (62×30) mtr.
- Construction of 500 Mtr. Boundary wall for Panchakanya SS Tank Factory Premise at Thankot, II Phase.
- © Construction of 11kva Switching Station of NEA and 30 metres access road at Swoyambhu for Aravali Infrapower Pvt. LTD, Delhi, II Phase.
- Entire MS Fabrication and minor design work of Cosmos Cement Industries Private Ltd. at Mahendranagar, Dhanusha, (1100 Ton.)
- Land survey, alignment, design and construction work of commercial building at 1.4 ropani area for a private client at Old Baneshwor.
- Detail study, survey, financial evaluation, design and installation of a crusher plant at Bhattedanda, Lalitpur.