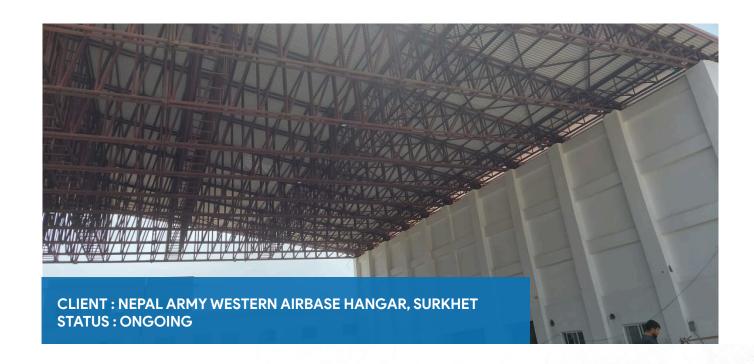

# ONGOING PROJECTS

- Fabrication and erection of Khahare Khola grider bridge 40m
- Fabrication and erection of Koshi canal truss bridge 70m
- Survey, Design and construction of world's second highest bungee, Swing and Skywalk over Kaligandaki River
- Construction of GOPD Hospital Building
- Construction of Melamchi bridge
- Construction of Chitwan Building for Nepal Army
- Construction of Butwal Building for Nepal Army
- © Coonstruction of Building at Sindhuli for Nepal Army