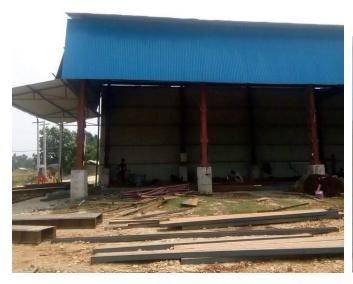

## **OUR FACTORY**

Location: Bara Simara Sub Metropolitan City, Dumbarwana, Pota, Bara

Land Size: 2500 sqm

Number of shade : 2 (40×15m | 20×10m)

- Installation of 12 KV, 2 \*10 MVAR Capacitor Banks at Patan Substation
- Civil and Electrical works for capacitor bank project at 5 substations of Kathmandu Valley.
- Installation of 12 KV, 2\*10 MVAR Capacitor Bank at Swichataar Substation.
- Design and estimation of 33kV Transmission Line and Substation of Sano MiltiKhola Hydropower 3 MW in Ramechhap
- © Consulting, Construction, Installation, testing and Commissioning of 11 kV Transmission line and Substation of Dhungejiri Hydropower (600 kW) in Jiri, Dolakha
- ERT Survey and details report of Ramechhap-Garjyang-Khimti 132 kV Double Circuit transmission line project
- © Consulting, Installation, erection and testing Commissioning works of 132 kV Lower modi substation (Under the project of Kaligandaki Corridor)
- Check and review of stringing chart and final earth wire chart of 220 kV Transmission line under the project of NEA Hetauda-Bharatpur-Bardaghat 220 kV transmission line project
- ERT Survey and details report of Mulpani and Phutung 132 kV Substation
  - ERT Survey and details report of Barabise 220 kV Substation
- ERT Survey and details report of Hetauda and Inaruwa 400 kV Substation
  - ERT Survey and details report of Nawalpur 132/33/11 kV Substation
- Pre-feasibility survey report of 132 kV Underground cable works of Bhaktapur-New airport, Mulpani-new airport and teku-Thapathali under the project of NEA Kathmandu
- Valley Transmission Capacity Reinforcement Project
- Survey and Design of 11/0.4 kV Distribution line in Rukum Under the project of NEA