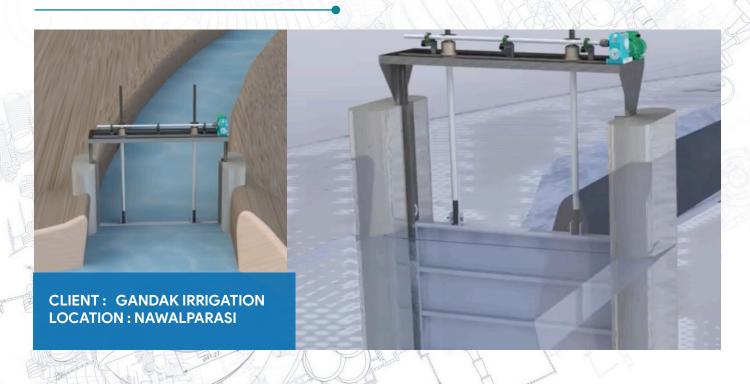

# FABRICATION AND INSTALLATION OF HYDROMECHANICAL GATES FOR RANIJAMARA IRRIGATION PROJECT