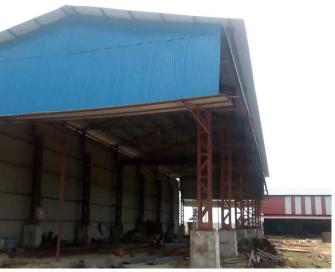

## **OUR FACTORY**

Location: Bara Simara Sub Metropolitan City, Dumbarwana, Pota, Bara

Land Size: 2500 sqm

Number of shade : 2 (40×15m | 20×10m)

- Installation of 12 KV, 2 \*10 MVAR Capacitor Banks at Patan Substation
- Civil and Electrical works for capacitor bank project at 5 substations of Kathmandu Valley.
- Installation of 12 KV, 2\*10 MVAR Capacitor Bank at Swichataar Substation.
- Design and estimation of 33kV Transmission Line and Substation of Sano MiltiKhola Hydropower 3 MW in Ramechhap
- © Consulting, Construction, Installation, testing and Commissioning of 11 kV Transmission line and Substation of Dhungejiri Hydropower (600 kW) in Jiri, Dolakha
- ERT Survey and details report of Ramechhap-Garjyang-Khimti 132 kV Double Circuit transmission line project
- © Consulting, Installation, erection and testing Commissioning works of 132 kV Lower modi substation (Under the project of Kaligandaki Corridor)
- Check and review of stringing chart and final earth wire chart of 220 kV Transmission line under the project of NEA Hetauda-Bharatpur-Bardaghat 220 kV transmission line project
- ERT Survey and details report of Mulpani and Phutung 132 kV Substation
  - ERT Survey and details report of Barabise 220 kV Substation
- ERT Survey and details report of Hetauda and Inaruwa 400 kV Substation
  - ERT Survey and details report of Nawalpur 132/33/11 kV Substation
- Pre-feasibility survey report of 132 kV Underground cable works of Bhaktapur-New airport, Mulpani-new airport and teku-Thapathali under the project of NEA Kathmandu
- Valley Transmission Capacity Reinforcement Project
- Survey and Design of 11/0.4 kV Distribution line in Rukum Under the project of NEA